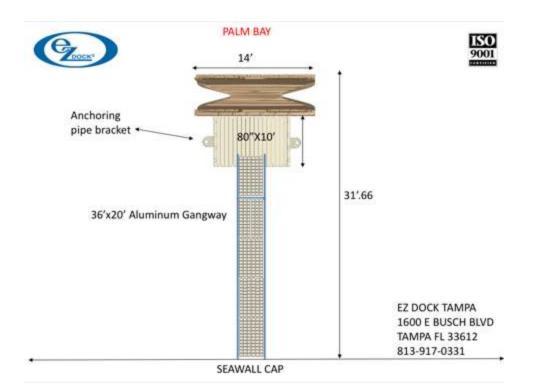

| 125.00    | 2        | 250.00     |
| GEN5-3616      | GEN 5 36"X20' ALUMINUM GANGWAY WITH ALUMINUM<br>DECKING,ALUMINUM RAILS,ROLLER,DOCK HINGE PLATE<br>(NON ADA) | 4,200.00  | 1        | 4,200.00   |
|                | INSTALL AND DELIVERY                                                                                        | 900.00    | 1        | 900.00     |

| Discount - 10% Sales Tax (SALES TAX) 8.5% | -948.00<br>725.22 |
|-------------------------------------------|-------------------|
| ESTIMATE Total (USD)                      | \$9,257.22        |

#### **Terms**

EZ DOCKS COME WITH A 8 YEAR FACTORY WARRANTY. LABOR IS NOT COVERED. ALL QUOTE PRICES ARE GOOD FOR 30 DAYS.

THANK YOU FOR YOUR BUSINESS OPPORTUNITY.



## PALM BAY COMMUNITY DEVELOPMENT DISTRICT



PALM BAY
COMMUNITY DEVELOPMENT DISTRICT
FINANCIAL STATEMENTS
UNAUDITED
FEBRUARY 28, 2021

# PALM BAY COMMUNITY DEVELOPMENT DISTRICT BALANCE SHEET GOVERNMENTAL FUNDS FEBRUARY 28, 2021

|                                                                                                                     |    |                            |              | Total                      |  |
|---------------------------------------------------------------------------------------------------------------------|----|----------------------------|--------------|----------------------------|--|
|                                                                                                                     | Ma | jor Funds                  | Governmental